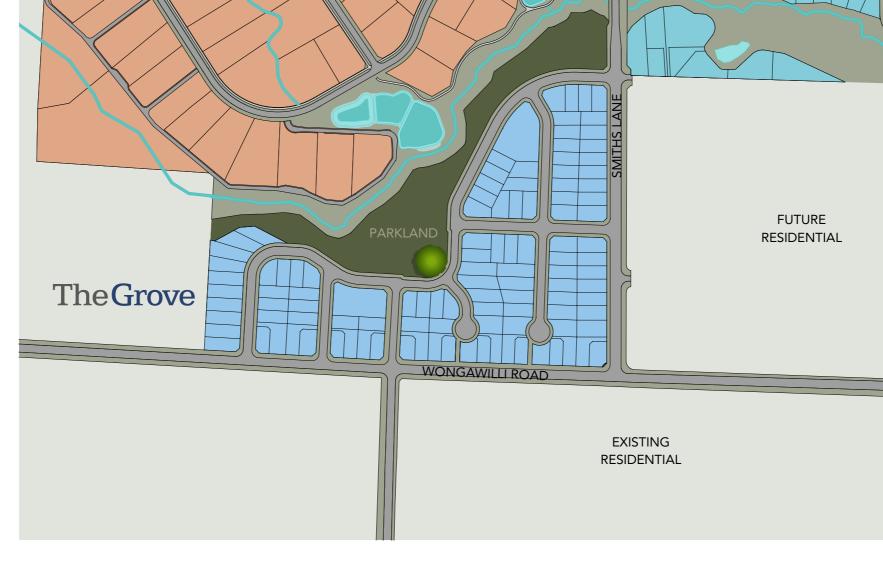

Vista Park offers a diverse range of lifestyle options from exclusive semi-rural, fully-serviced blocks at 'The Ridge' to conventional residential lots at 'The Grove' and 'The Vale'. All lots will be serviced with optical fibre cabling and will be NBN ready.

## Legend

Proposed foot paths

Proposed drainage Swales

Creek

Stormwater Detention Basin

Historic Building

This is a statement of present intention only based on the best available knowledge at the time, which may change due to future circumstances and any such statement will not amount to a legally enforceable representation. Specifically lot dimensions, lot areas and boundary shape may change due to unforeseen circumstances. Refer to Deposited Plan for actual dimensions.

TheVale

**CORAL VALE** HOMESTEAD

SALES OFFICE

TheRidge

FUTURE NEIGHBOURHOOD

CENTRE