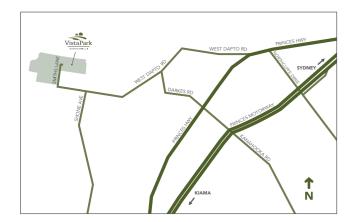

## Master Plan

Vista Park is a new master planned residential community from Sheargolds. Nestled on the foothills of the Illawarra escarpment its exclusive location provides a rural tranquillity that belies its proximity to important nearby amenities