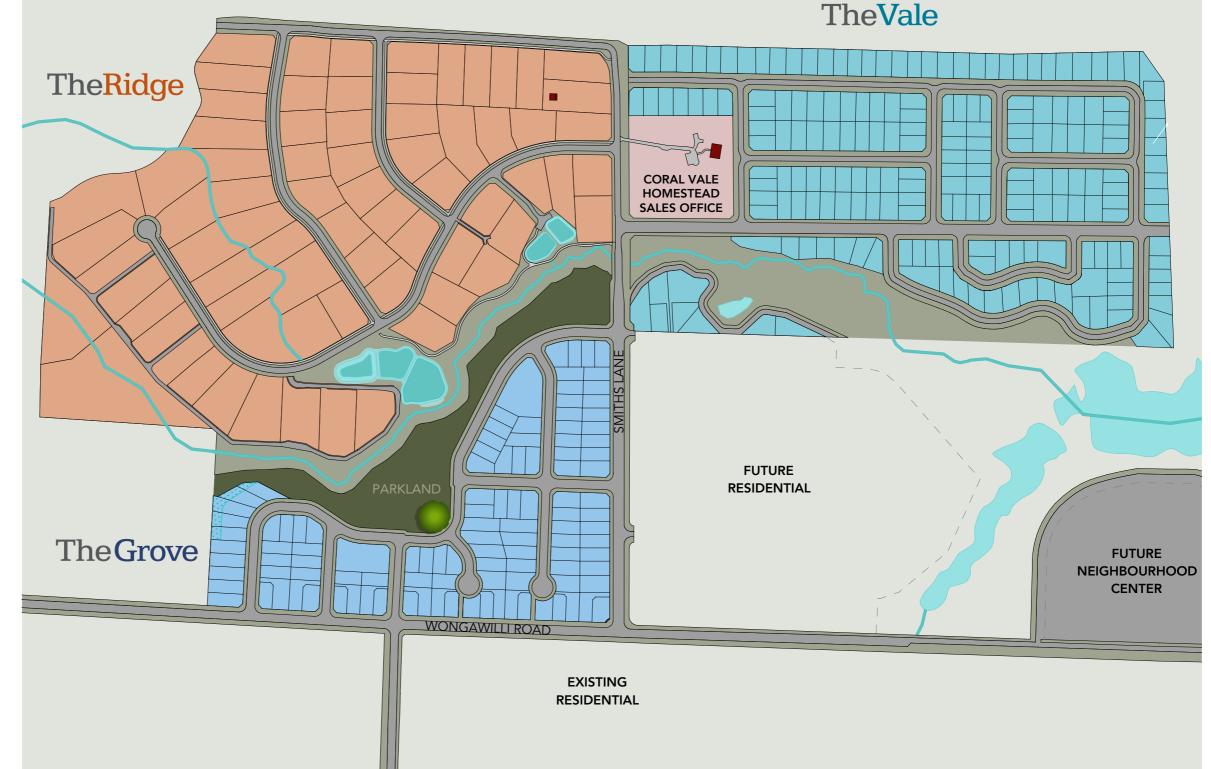

Vista Park offers a diverse range of lifestyle options from exclusive semi-rural, fully-serviced blocks at 'The Ridge' to conventional residential lots at 'The Grove' and 'The Vale'. All lots will be serviced with optical fibre cabling and will be NBN ready.

## Legend

Proposed foot paths

Proposed drainage Swales

Creek

Stormwater Detention Basin

Historic Building

This is a statement of present intention only based on the best available knowledge at the time, which may change due to future circumstances and any such statement will not amount to a legally enforceable representation. Specifically lot dimensions, lot areas and boundary shape may change due to unforeseen circumstances. Refer to Deposited Plan for actual dimensions.