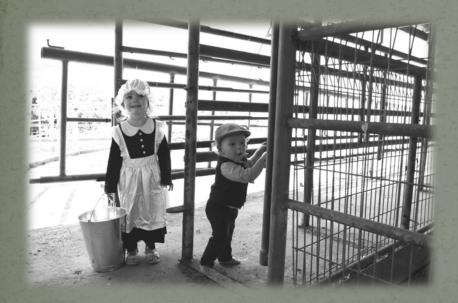

#### 8:30 AM

1926

2016

Milking the cows at Coral Vale Milking Sheds

Visiting the horses straight across Smiths Lane