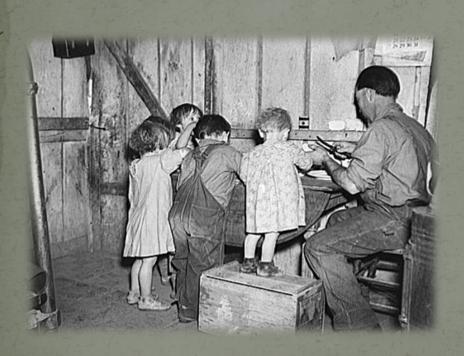

#### 8:30 AM

1926

2016

Milking the cows at Coral Vale Milking Sheds

Visiting the horses straight across Smiths Lane