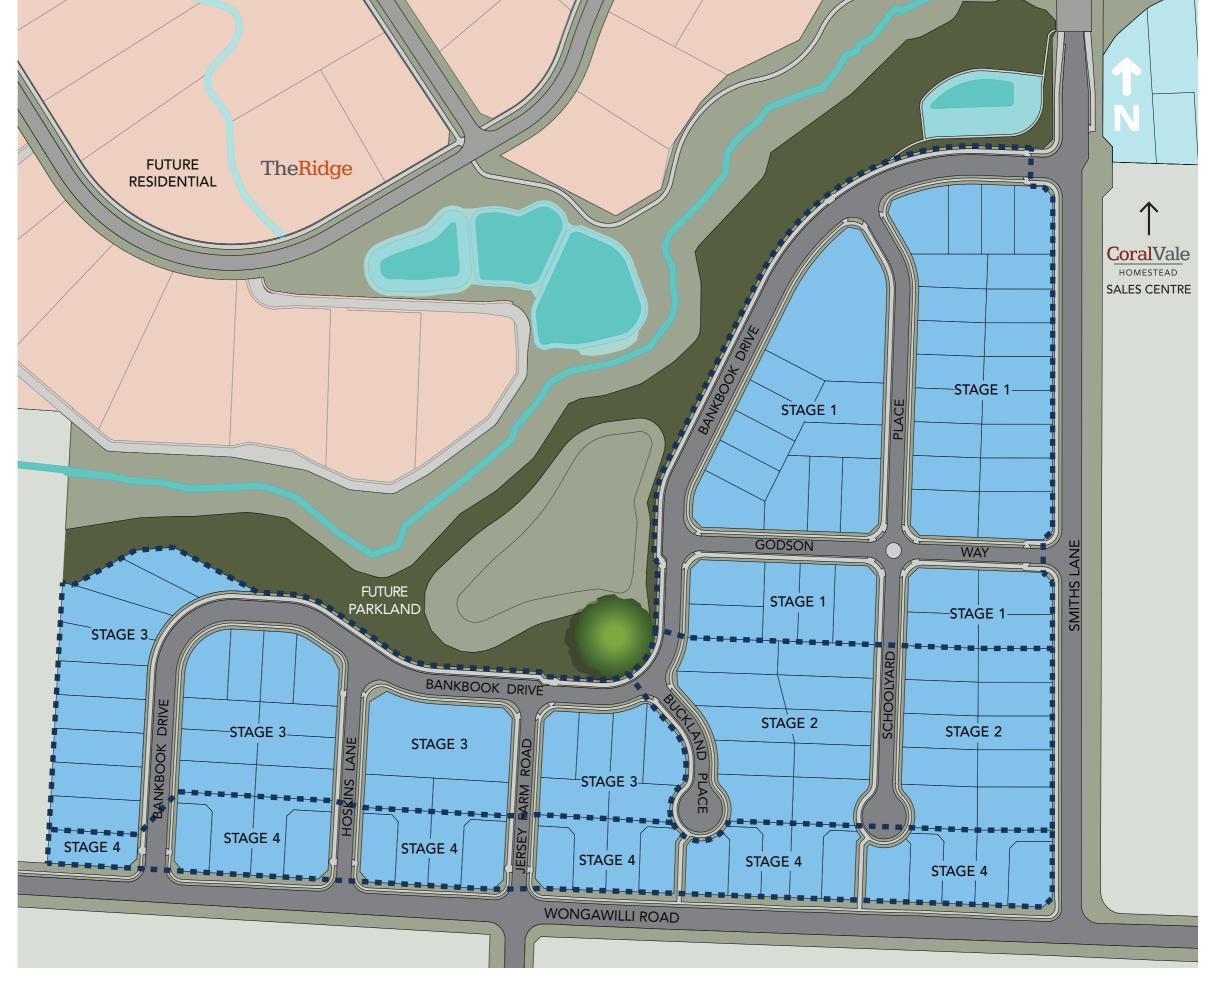

## **The Grove** VISTA PARK

## Precinct Plan

'The Grove', which will provide for over 120 homes, features a traditional neighbourhood design and is bordered by a future local park. This local park when constructed will be over 2 hectares in size and include natural play areas with interactive sculptures, a large area for informal active sports and opportunities to enjoy the surrounds of the magnificent heritage listed fig tree.

## Legend

Stage boundary

Proposed foot paths

Proposed drainage Swales

Creek

Stormwater Detention Basin

This is a statement of present intention only based on the best available knowledge at the time, which may change due to future circumstances and any such statement will not amount to a legally enforceable representation. Specifically lot dimensions, lot areas and boundary shape may change due to unforeseen circumstances. Refer to Deposited Plan for actual dimensions.